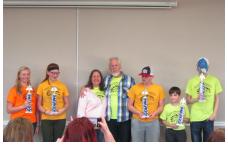

A break = gym time for We Are His House

The 2019 GLRT Champions

All Stars 8, 7, 4, 2 and 1

All Stars 10, 9, 6, 5 and 3

None of the Detroit groups had four quizzers going to Great Lakes, so to make four-person teams everyone had to work together. Two Lake Pointe quizzers joined three from Heart to form DBQ We Are His House. Another Lake Pointe quizzer joined the St. Paul team to form DBQ Far Superior. And a CrossPoint quizzer joined the Marimont team to form DBQ Refresh Ur Memory.