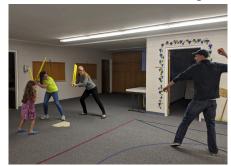

ointe's Sophia Fike froze without error on question 7. Then Marimont's Katie Baugh froze

on question 8. And then Heart's **Kaleb Caron-Martin** froze without error on question 12. The score then was an ever-so-close 70–60–70. With each team's leader frozen, five quizzers remained eligible to jump, and four of them were rookies. Erin Yonker scored to give Lake Pointe the lead going into question 15, but all three positions were still up for grabs. Errors led to a free question to Heart, taken by Kaleb to set up a tie-breaker with Lake Pointe for the win. The tie-breaker was taken by Heart rookie **Adeline Sanchez** to claim a come-frombehind victory with her very first score.



LP Preprd 2 Give a Defense

#### ♥ Bodies are Burned-20 LP Belong to a Diff. Tribe-10 Marimont RefreshUrMemory



LP Belong to a Diff. Tribe

Marimont bounced back from its second-quiz third-place finish with a near reprise of its first quiz. Rookie **Rebekah Catanzaro** scored on question 1, followed by **Katie Baugh** freezing without error and picking up three toss-ups to clinch the quiz, with the score 0–0–150 going into question 12. **Cordelia Fike** got a score to move Lake Pointe into second. A Heart error and Lake Pointe's fourth team error gave Katie a freebie for a 140-point individual total in the quiz. **Lydia Hatfield** scored on question 15 to get Heart on the board at the last moment with just enough for second place.

CP Strangers and Exiles–20 ♥ Double-Edged Sword–100 ♥ God the Builder–130 Kaleb Caron-Martin froze without error to spot Double-Edged Sword a 70-point lead. Owen

Parke