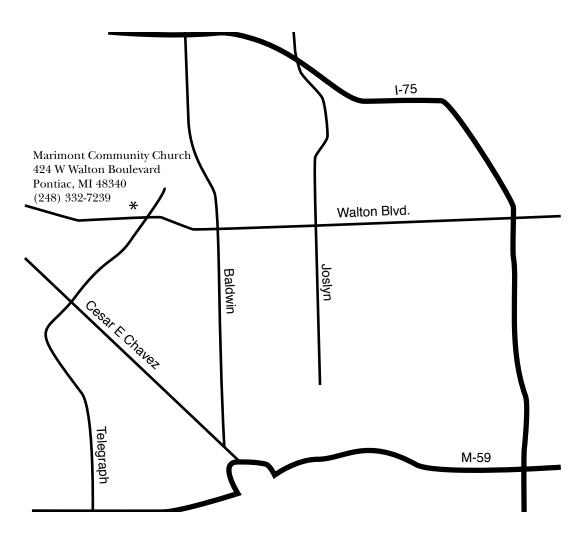

#### **December 8, 2019 ELEVATE** December 14, 2019 Local Quiz #3

Marimont is on the north side of Walton Boulevard in Pontiac just west of Telegraph Road. The driveway into the parking lot is on the west side of the church.

Come west to Woodward, turn right and half-way around the loop turn right on Cesar E Chavez Avenue. At Telegraph, turn right. At Walton, turn left and the church will be on your

right.

from the I-696 corridor:

via M-59 from the east:

From the east, take I-75 north to M-59 and follow the directions above. From the west, take Telegraph north all the way to Walton, turn left and the church will be on your right.