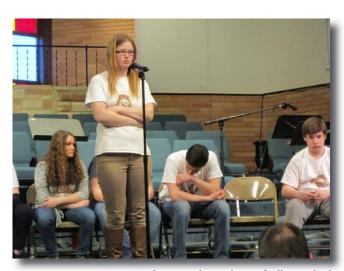

A time-out in the Varsity Finals—it looks much more intense than the one in the a.m. above right

Varsity top quizzer Jessica Matthews is in her 2nd year of college and 9th year quizzing—she quizzed on this material her rookie season