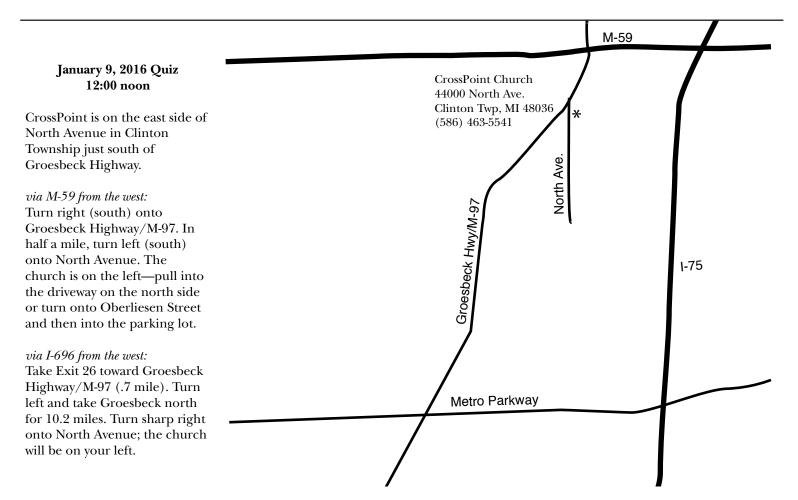

#### January 9 Quiz Reminders.

A map for **CrossPoint Church**, in Clinton Township, is on page 3. There will be some snacks set out, but plan your own lunch.

The opening meeting will start at noon. There will be a raffle drawing to award prizes to the quizzers who froze their chairs in December.