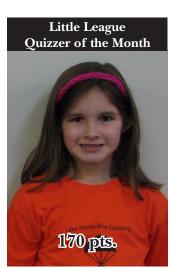

#### Blood, Fire & Vapor-70, LP Kingdom of God-80, CMC Silver & Gold-10

Calvary Missionary was first on the board as rookie **Patrick King** took question 3. Lake Pointe responded with consecutive jumps by **Carmen Yonker** and rookie **Cordelia Fike** to take over the lead. **Alissa Dorie** put the community team on the board, before Carmen scored again to extend LP's lead to 40 points. But the next two scores were by **Sam Hatfield** and **Deven Dorie** for a team bonus and a 10-point lead on question 12. There was no score on 13 and 14, setting up 15 to be a showdown for the win. On her way to being Quizzer of the Month, Carmen got the jump and the answer to give LP the victory and herself a frozen chair.

#### LP Kingdom of God-170, Blood, Fire & Vapor-10, MCC Dark Sun-60

**Deven Dorie** scored first, giving the community team the first lead. Like in the first quiz, the team that scored first had trouble following with more scoring. Here, **Carmen Yonker** scored three in a row to freeze without error and **Nathan Mayer** scored two in a row, and Lake Pointe took over the lead with 110 consecutive points. Rookie **Curtis Parker** put Meadowbrook on the board,

# Saturday January 17, 2017

all ages: Acts 10-14 registration is open (see flyer)

CrossPointe Community Church Wayne, MI

| <b>₽</b>     | Rnk | First Name | Last Name  | Team Name             | Pts | Avg.  | Err | Dec P | & Err |
|--------------|-----|------------|------------|-----------------------|-----|-------|-----|-------|-------|
| Ы            | 1   | Owen       | Parker     | MCC Dark Sun          | 560 | 62.22 | 10  | 100   | 5     |
| g, 2014      | 2   | Carmen     | Yonker     | LP Kingdom of God     | 420 | 46.67 | 9   | 170   | 2     |
|              | 3   | Nathan     | Mayer      | LP Kingdom of God     | 240 | 26.67 | 2   | 90    | 0     |
| Dec.         | 4   | Alissa     | Dorie      | Blood, Fire and Vapor | 240 | 26.67 | 9   | 20    | 7     |
|              | 5   | Deven      | Dorie      | Blood, Fire and Vapor | 220 | 24.44 | 1   | 40    | 0     |
| Individual - | 6   | Cordelia   | Fike*      | LP Kingdom of God     | 180 | 21.18 | 2   | 80    | 0     |
|              | 7   | Sam        | Hatfield   | Blood, Fire and Vapor | 160 | 17.78 | 10  | 60    | 5     |
| 1<br>G       | 8   | Patrick    | King*      | CMC Silver & Gold     | 100 | 11.11 | 13  | 40    | 3     |
|              | 9   | Curtis     | Parker*    | MCC Dark Sun          | 80  | 8.89  | 3   | 20    | 0     |
| <u>M</u>     | 10  | Claire     | Ogden*     | CMC Silver & Gold     | 0   | 0.00  | 9   | 0     | 7     |
| ]            | 11  | Averi      | McCulloch* | CMC Silver & Gold     | 0   | 0.00  | 2   | 0     | 0     |
|              | 12  | Liam       | Ogden*     | CMC Silver & Gold     | 0   | 0.00  | 2   | 0     | 0     |