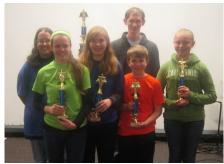

## **Great Lakes Regional Tournament.** On November 22, DBQ hosted the Great Lakes Regional Tournament. DBQ was represented by

Varsity teams from Lake Pointe and Heart and a combined Little League team. Congratulations to **Lake Pointe** for its second place in the Varsity division, to **Gloria Mayer** for her Top Quizzer award in Varsity, to **Owen Parker** for his All Star award in Little League, and to everyone else who participated and contributed.

Great Lakes Second Place Finalists

January 10 Quiz Reminders. A map with

directions for **Lake Pointe Bible Church** in Plymouth is on page 3. The opening meeting will start at noon. There will be a raffle drawing to award prizes to the quizzers who froze their chairs in December.