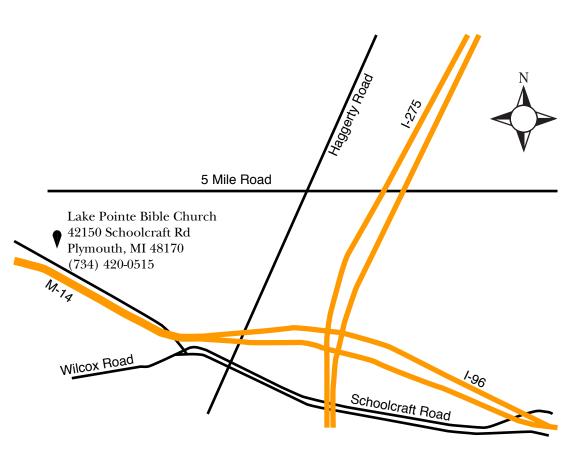

Great Lakes Second Place Finalists

January 10 Quiz Reminders. A map with

directions for **Lake Pointe Bible Church** in Plymouth is on page 3. The opening meeting will start at noon. There will be a raffle drawing to award prizes to the quizzers who froze their chairs in December.

#### 12:00 noon

From the north via I-275: Exit from I-275 at 6 Mile Road. Turn right to go west to Haggerty Road. Turn left to go south past 5 Mile Road. Just past the expressway you will reach Schoolcraft Road. Turn right (west). In .2 of a mile, you need to turn right again to stay on Schoolcraft. The church is then about .7 of a mile on the right.

#### From the east via I-96:

Just before you reach I-275, exit at Newburgh Road (exit 173a), merge onto Schoolcraft Road and take that west past I-275 and past Haggerty Road. In .2 of a mile, you need to swing right to stay on Schoolcraft. The church is then about .7 of a mile on the right.