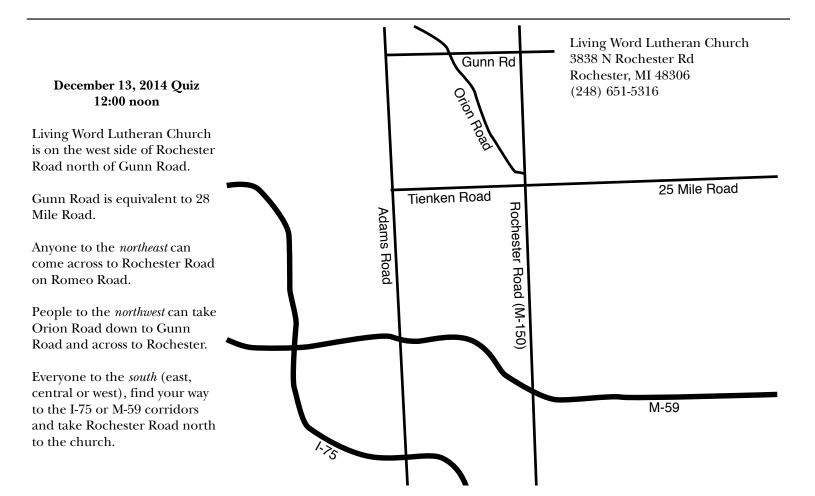

## Highlights

- p.2-3 Quiz scores and highlights
- p.3 map to Living Word
- p.4 stats
- p.5 All Timers flyer

you will be my witnesses

November 2014

**December 13 Quiz Reminders.** A map for **Living Word Lutheran Church**, north of Rochester, is on page 3. There will be food concessions and snacks provided by Heart, so if you bring your appetite, you won't go away hungry.