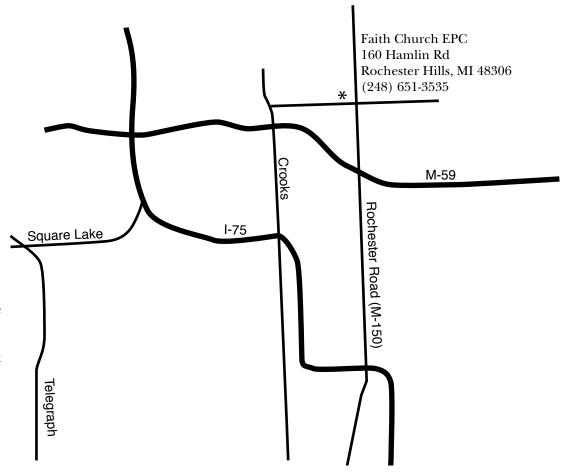

### Highlights

- ◆ p.2-3 Quiz scores and highlights
- ◆ p.3 map to Northridge
- ◆ p.4 stats
- ◆ p.5 Great Lakes flyer
- ◆ p.6 All Timers flyer

**November 8 Quiz Reminders.** A map for **Faith Church**, on the north side in Rochester, is on page 3. There will be food concessions and snacks, so if you bring your appetite, you won't go away hungry.

### November 8, 2014 Quiz 12:00 noon

from the M-59 corridor: If you are coming east, exit at Crooks Road, take Crooks north to Hamlin, turn right, proceed almost two miles and the church will be on your left.

If you are coming west, exit at Rochester Road, go north a little more than a mile, turn left on Hamlin and the church will be on your right.

from the I-696 corridor:

From the west, you can either go up Telegraph to Square Lake to I-75 and then follow directions for M-59 above, or take I-696 to I-75 North and exit on Rochester Road north for about 6 miles, turn left on Hamlin and the church will be on your right.