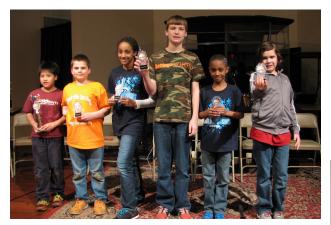

# Little League

Kudos to Obedient Tongues, who broke a streak of four years without a DBQ team making it into the Little League Finals. After finishing the prelims in third place, the Tongues were second into the Finals.

# DBQ Obedient Tongues

DBQ Obedient Tongues – 20, OBQA Dead to Sin – 70, OBQA Bible Warriors – 110

| Li | ttle League Al  | Pts.                        | Avg.  | Err.  |    |
|----|-----------------|-----------------------------|-------|-------|----|
| 1  | Johnny Delacruz | CrossPointe God's 5         | 450   | 66.67 | 5  |
| 2  | Owen Parker     | <b>DBQ</b> Obedient Tongues | s 370 | 48.33 | 8  |
| 3  | Jadyn Smith     | OBQA-Bible Warriors         | 340   | 41.67 | 9  |
| 4  | Aarick Hill     | Dead to Sin                 | 320   | 36.67 | 10 |
| 5  | Bryson Smith    | OBQA-Bible Warriors         | 240   | 25.00 | 9  |
| 6  | Nathan Dempster | r DBQ Count It All Joy      | 190   | 25.00 | 4  |