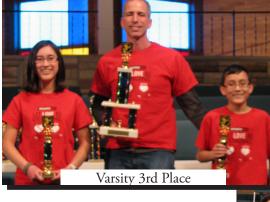

#### Heart Holds on to First in Varsity

Though comfortably in first place in the team standings, Heart ended its regular season with only its second loss, and both were to Leading Laughter. That portended a close match in the Varsity Finals.

#### Revelation - 120; Leading Laughter - 100; NC Justified - 30