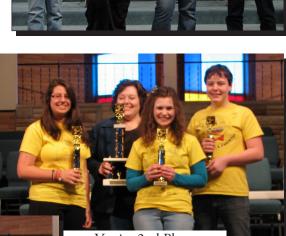

right: Varsity Dream Team (left-right) Sarah Rominske **Nicholas Skelton** Jordan Hatfield Julia Mayer

above: Varsity Rookie of the Year **Dale Martin** 

Jordan Hatfield

right: Graduates and Seniors —all those fingers are for the years they quizzed