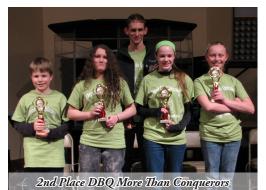

## **Junior Varsity**

In JV, DBQ Rock of Offense finished the morning session in second place with a 4-2-0 record. DBQ More Than Conquerors was in fourth, with a 2-4-0 record. The Conquerors got a hot streak going in the playoffs though, winning two quizzes in a row to land first in the Finals, followed by Rock and the third-place Word Girls.

DBQ Rock of Offense - 100, DBQ More Than Conquerors - 80, OBQA Word Girls - 40