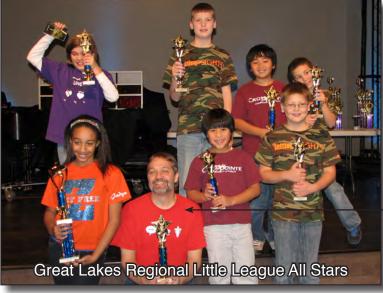

### **Little League All Stars (top 8)**

|   |                 |                              | Avg   | LII. |
|---|-----------------|------------------------------|-------|------|
| 1 | Jadyn Smith     | OBQA Set Free                | 75    | 3    |
| 2 | Johnny Delacruz | HV Children of God           | 56.67 | 6    |
| 3 | Owen Parker     | <b>DBQ</b> Rose Among Thorns | 50    | 5    |
| 4 | Aeydan Hill     | OBQA Dead To Sin             | 48.33 | 5    |
| 5 | Nathan Dempster | DBQ Northridge LL            | 31.67 | 5    |
| 6 | Aarick Hill     | OBQA Dead To Sin             | 30    | 12   |
| 7 | Daniel Krivacs  | HV We Are Justified          | 28.33 | 2    |
| 8 | Nick Winfield   | OBQA Dead To Sin             | 21.67 | 9    |