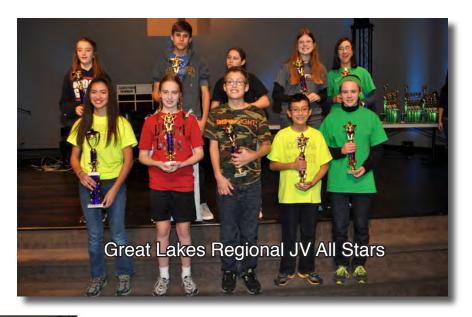

### JV All Stars (top 10)

|    |                  |                                  | Avg   | Err. |
|----|------------------|----------------------------------|-------|------|
| 1  | Julia Elmers     | DBQ NC Eternal Power             | 65.00 | 5    |
| 2  | Madeline Dykstra | OBQA Word Girls                  | 63.33 | 5    |
| 3  | LJ Winfield      | OBQA Soldiers                    | 60.00 | 5    |
| 4  | Jared Elmers     | DBQ NC Eternal Power             | 53.33 | 9    |
| 5  | Gloria Mayer     | DBQ NC Avengers                  | 43.33 | 2    |
| 6  | Olivia Palasek   | OBQA Word Girls                  | 43.33 | 3    |
| 7  | Matthew Buiten   | <b>HV</b> Mephistopheles Slayers | 40.00 | 7    |
| 8  | Lydia Hatfield   | DBQ ♥ Peace                      | 35.00 | 5    |
| 9  | Melody Mayer     | DBQ Lake Pointe                  | 28.33 | 5    |
| 10 | Rachael Elmers   | DBQ NC Avengers                  | 25.00 | 1    |
|    |                  |                                  |       |      |