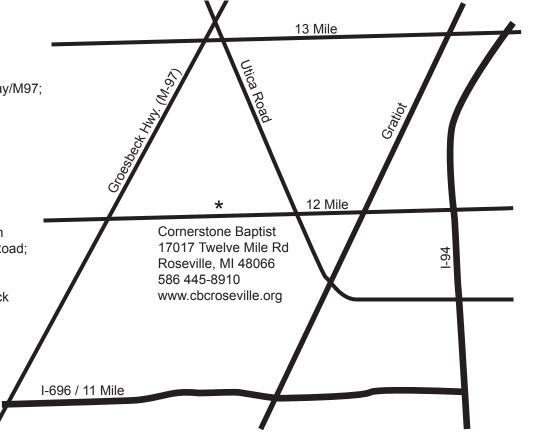

**January 11 Quiz Reminders.** A map with directions for **Cornerstone Baptist Church** in Roseville is on page 3. There will be food concessions, including pizza, *etc.* So if you bring your appetite, you won't go away hungry.

### January 11, 2014 at 12:00 noon

directions to Cornerstone Baptist

### from I-696:

take Exit 26 for Groesbeck Highway/M97; turn left (north) on Groesbeck; stay in the right lane to 12 Mile; turn right (east) on 12 Mile and stay in the left lane for .6 mile; the church will be on your left on the north side of 12 Mile

### from the M-59 corridor:

turn south on Van Dyke and stay in the left lane for one mile to Utica Road; turn left (southeast) on Utica Road for 7.6 miles to Groesbeck; turn right (southwest) on Groesbeck for 1.2 miles to 12 Mile Road; turn left (east) on 12 Mile for .6 mile—the church will be on your left