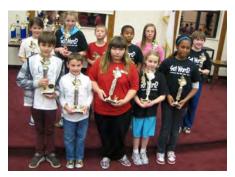

## **Varsity Quiz Highlights**

CP Zealous-90, HHC KnowNothings-50, NC Going Nowhere-20

After no team scored on questions 1-3, each team scored on 4-6: **Christian Pedersen** put Huron Hills on the board first, **Joe Greff** responded for Northridge, and then **Leah Jarvie** for Cornerstone. Christian got a freebie for a slim HHC lead. Leah put CP in front, but Joe grabbed a share of the lead for NC. Leah followed with a freebie and a 20-pointer to freeze her chair. An error on 15 dropped NC into a tie with HHC, and **Josh Horsley** closed out regulation with more points for CP's win. On the second tie-breaker round, Christian gave HHC second place.

## HHC KnowNothings-80, NC Right 2 Execute-70, CM Obey What-60

Completing her Quizzer-of-the-Month performance, Calvary Missionary's **Cassie Leidy** froze without error before

Northridge Going Nowhere

anyone else got any points. Northridge scored next, on three consecutive questions: a freebie to **Ade Davis** and two 20-pointers to **Nailah Davis**. Then it was Huron Hills' turn to go three in a row as **Christian Pedersen** froze his chair. Nailah was then the third person to freeze, and that gave NC a share of the lead. Going into question 15, the score was 60-70-70. After a CM error, **Hailey Trossen** got the come-from behind win for HHC.

## CP Being Pruned-120, CP Zealous-100, FC Poiple-0

**Andrew Bellanti** got CP Being Pruned off to a very solid start. After getting question 1, a miss on 2 opened the door for **Leah Jarvie** to put CP Zealous on the board, but Andrew

Cornerstone Presbyterian Being Pruned

came back on 4 and 5 to freeze his chair. Sarah Hoffman took question 6 to extend Pruned's lead to 60 points. Leah tried to close the gap but it was a tough row to hoe. She took 7, but a Poiple error unfroze Andrew who matched it on 9. She missed on 10, and Sarah got that toss-up to put Pruned up by 80. Leah got 12 to freeze and then got a toss-up to pull Zealous within 40 points with two questions still to go. However, no one scored on 14, so Pruned clinched the win. Josh Horsley closed out the quiz for Zealous.