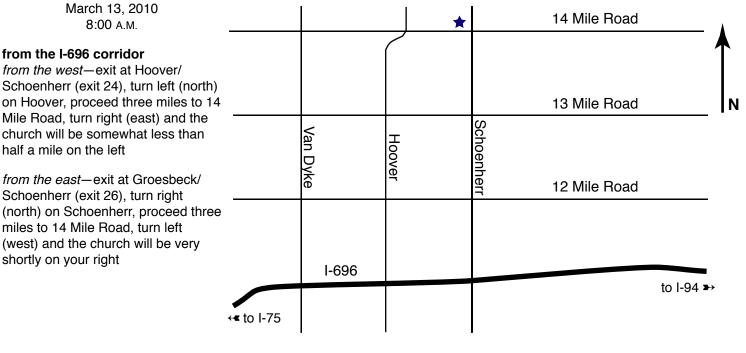

# **Need-to-know for March 13 "Day of Champions" Tournament**

The address and map for Fellowship Chapel in Sterling Heights are on the back of the newsletter. Quizmasters and quiz boxes are requested to be there by 7:45 a.m.

Please bring your quiz boxes. There will be 12 rooms in use instead of the usual 7, so having some extra boxes available is important.

The opening meeting will start at 8:00 a.m. and the first quiz at 8:20 a.m. There will be six quizzes in the morning. After a lunch break, the playoff brackets will be announced. The playoffs, culminating in the Finals for each division, should conclude about 5:30 p.m. The day will be capped off with an awards ceremony.