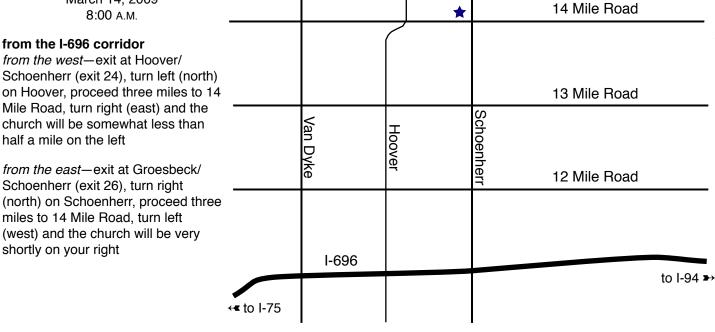

### "Day of Champions" Tournament March 14, 2009

#### **Fellowship Chapel** 12875 Fourteen Mile Road

Sterling Heights, MI (586) 264-4692

12875 Fourteen Mile Road Sterling Heights, MI 48312

www.detroitbiblequizzing.org