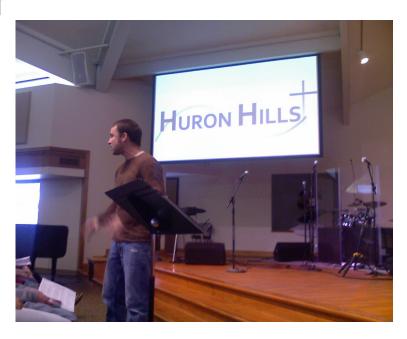

Chris Peltz, youth pastor at Huron Hills Baptist in Ann Arbor, speaks to the quizzers at last month's quiz even as the snow fell outside. Huron Hills was a great facility and the people were great hosts! Let's do it again next year!