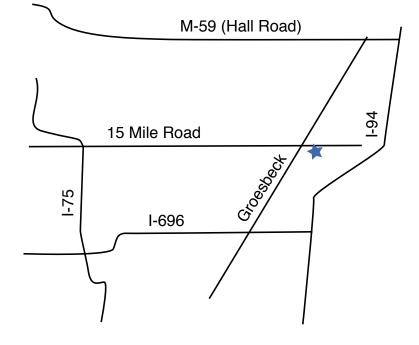

#### **February 14 Quiz Location**

See everyone February 14 at Bethany Baptist Church in Clinton Township (address and map on the back). That does happen to be Valentine's Day. •

Clay Stanton **♥** Your God

#### How to get to Bethany Baptist:

from the west via I-696 corridor
Take I-696 east to the M-97/Groesbeck
exit (#26). Turn left onto Groesbeck
heading north for four miles to 15 Mile
Road. Turn right onto 15 Mile, going
east for .2 mile. The church will be on
your right (south side of 15 Mile).

from the northwest via M-59 corridor Take Van Dyke south to 15 Mile Road, turn left and head east just over five miles. Just past Groesbeck, the church will be on the right (south side).

Alternately, from Van Dyke a half-mile south of M-59, turn left on Utica Road, which goes southeast to 15 Mile, turn left and the church will be little more than two miles.

Bethany Baptist Church 19700 Fifteen Mile Road, Clinton Township, MI 48035 586.791.1190 www.bethany-baptist.org