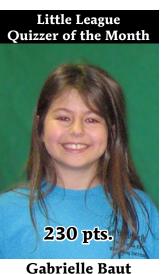

### Little League Quiz Highlights

OC Earthly Regions – 50; CP Speak the Truth – 110; LW Believers – 10 This quiz started error, error, attempt, but then rookie Gabrielle Baut put Speak the Truth in front by taking questions 4, 6 and 8 for a blue ribbon. In between, Earthly Regions picked up their second and third team errors, but then it was their turn to score: Kayla Kauzlarich answered the next three for her blue ribbon. The score after question 11 was 60-60-0. The fourth team error for OC cost them 10 points on question 12. After an LW error on 12A, rookie Abigail Roe picked up the freebee for CP. After another LW error on 13, Gabrielle won the toss-up on 13A. Brian Junker answered question 14 to put the Believers on the board. After another LW error on 15, Gabrielle again won the toss-up to put the final touch on the quiz.