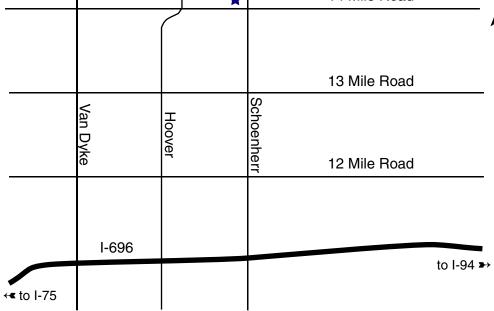

### www.detroitbiblequizzing.org

12875 Fourteen Mile Road Sterling Heights, MI 48312

# "Day of Champions" Tournament

March 8, 2008 8:00 A.M.

#### from the I-696 corridor

from the west—exit at Hoover/ Schoenherr (exit 24), turn left (north) on Hoover, proceed three miles to 14 Mile Road, turn right (east) and the church will be somewhat less than half a mile on the left

from the east—exit at Groesbeck/ Schoenherr (exit 26), turn right (north) on Schoenherr, proceed three miles to 14 Mile Road, turn left (west) and the church will be very shortly on your right

**Fellowship Chapel** 