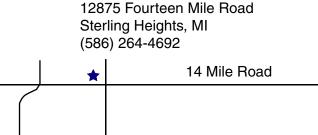

### www.detroitbiblequizzing.org

12875 Fourteen Mile Road Sterling Heights, MI 48312

#### from the I-696 corridor

from the west—exit at Hoover/ Schoenherr (exit 24), turn left (north) on Hoover, proceed three miles to 14 Mile Road, turn right (east) and the church will be somewhat less than half a mile on the left

from the east—exit at Groesbeck/ Schoenherr (exit 26), turn right (north) on Schoenherr, proceed three miles to 14 Mile Road, turn left (west) and the church will be very shortly on your right

**Fellowship Chapel** 