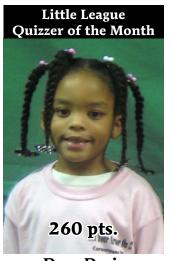

Congratulations to Varsity guizzer **Brittany Matthew**s and Little League rookie **Bruce Parkinson** who scored their first points this month.

Also of note this month was JV quizzer **Meagan Verheyen** (♥ = Love), who went into the month with 30 points and came out with 190. Keep up the good work, Meagan!