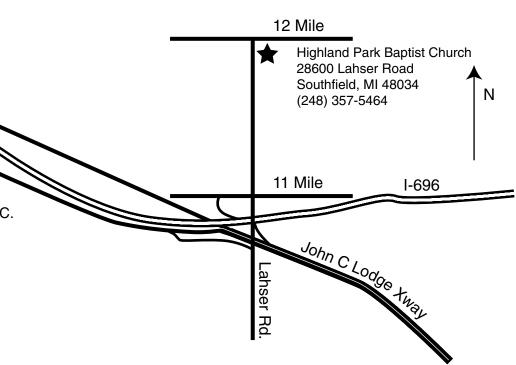

### www.detroitbiblequizzing.org

12875 Fourteen Mile Road Sterling Heights, MI 48312

From the west, take I-696 to Exit 8, the Telegraph/Lodge turn-off toward Detroit, then get off on the Lahser Road exit, turn left on Northwestern Highway, left again on Lahser Road and go north to HPBC.

From the east, exit I-696 at Lahser Road, turn right on east-bound 11 Mile, turn left on Lahser Road and go north to HPBC.

From the south, exit the Lodge at Lahser Road and go north to HPBC.

From the North, take Telegraph Road south to 12 Mile Road, do a U-turn and turn right on 12 Mile Road, go east for one mile to Lahser Road, turn right and HPBC is on your left.

Quizzing is in the activities building behind the church.