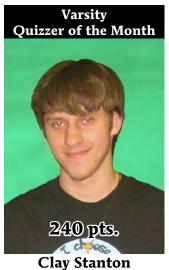

#### Have Faith in ♥ - 50: OC Had Your Chance - 90; OC O Sleeper - 0

Repeating as Quizzer of the Month, rookie **Clay Stanton** took Heart off to an early lead, but **Josh Winningham** tied things up on question 2 for Had Your Chance. Both teams erred on 3 and 4, and O Sleeper made an attempt on 5. Clay picked up 6 and 7 for a blue ribbon. After a Sleeper error on 8, Josh added 20 more on 9. Ouestions 10, 11 and 12 all came up short. Josh froze without error on 13. Josh Kauzlarich and Ashley **Winningham** picked up 10 points each on