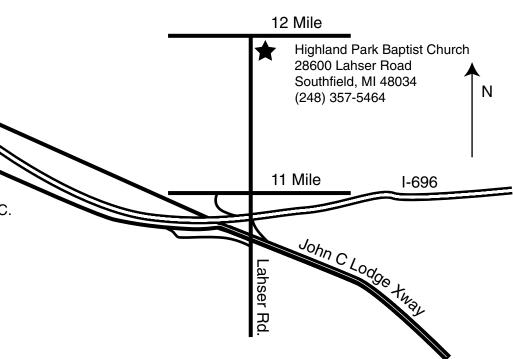

### www.detroitbiblequizzing.org

12875 Fourteen Mile Road Sterling Heights, MI 48312

From the west, take I-696 to Exit 8, the Telegraph/Lodge turn-off toward Detroit, then get off on the Lahser Road exit, turn left on Northwestern Highway, left again on Lahser Road and go north to HPBC.

From the east, exit I-696 at Lahser Road, turn right on east-bound 11 Mile, turn left on Lahser Road and go north to HPBC.

From the south, exit the Lodge at Lahser Road and go north to HPBC.

From the North, take Telegraph Road south to 12 Mile Road, do a U-turn and turn right on 12 Mile Road, go east for one mile to Lahser Road, turn right and HPBC is on your left.

Quizzing is in the activities building behind the church.